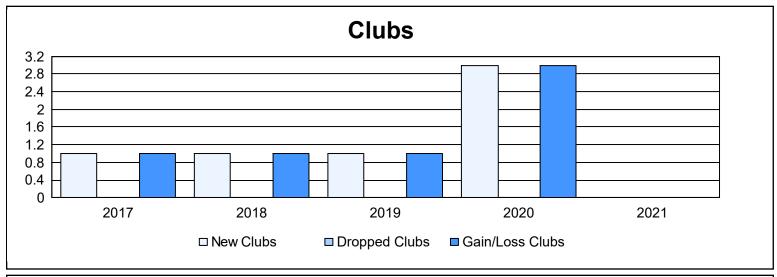

District 11 B1 As of June 2021 Cumulative

| Year      | New<br>Clubs | Dropped<br>Clubs | Gain/<br>Loss<br>Clubs | New<br>Members | Charter<br>Members | Reinstate<br>Members | Transfer<br>Members | Total<br>Member<br>Added | Total<br>Members<br>Dropped | Gain/<br>Loss<br>Members |
|-----------|--------------|------------------|------------------------|----------------|--------------------|----------------------|---------------------|--------------------------|-----------------------------|--------------------------|
| 2016-2017 | 1            | 0                | 1                      | 100            | 71                 | 4                    | 1                   | 176                      | 84                          | 92                       |
| 2017-2018 | 1            | 0                | 1                      | 135            | 75                 | 4                    | 7                   | 221                      | 204                         | 17                       |
| 2018-2019 | 1            | 0                | 1                      | 103            | 24                 | 3                    | 6                   | 136                      | 162                         | -26                      |
| 2019-2020 | 3            | 0                | 3                      | 54             | 101                | 7                    | 7                   | 169                      | 129                         | 40                       |
| 2020-2021 | 0            | 0                | 0                      | 67             | 2                  | 7                    | 1                   | 77                       | 173                         | -96                      |
| Average   | 1            | 0                | 1                      | 92             | 55                 | 5                    | 4                   | 156                      | 150                         | 5                        |